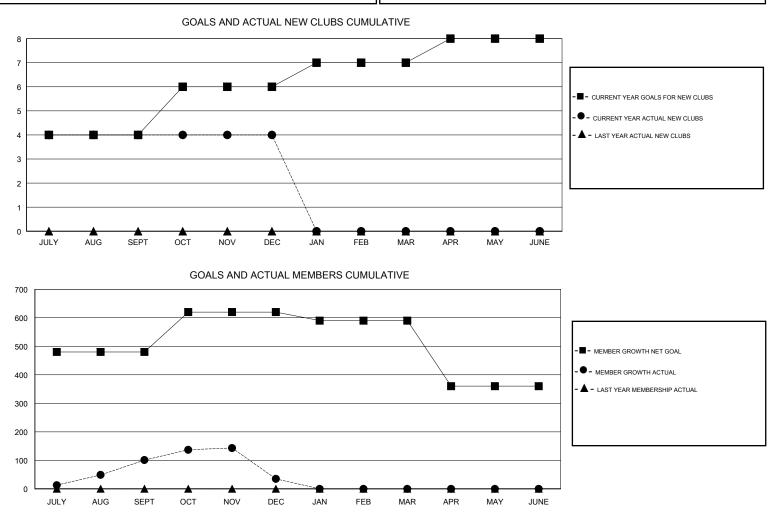

## JAYESH THAKKAR GMT:

| GMT: JAYESH THAKKAR |               |             | LOCATION INDIA |                                  |                           |                         | GMT CA                                             |  |  |
|---------------------|---------------|-------------|----------------|----------------------------------|---------------------------|-------------------------|----------------------------------------------------|--|--|
|                     | Club          | )S          |                | Members<br>RESULTS FOR 2017-2018 |                           |                         |                                                    |  |  |
|                     | RESULTS FOR   | R 2017-2018 |                |                                  |                           |                         |                                                    |  |  |
| QUARTER             | NEW CLUB GOAL | NEW CLUBS   | DROPPED CLUBS  | QUARTER                          | MEMBER GROWTH NET<br>GOAL | MEMBER GROWTH<br>ACTUAL | DROPPED<br>MEMBERS ACTUAL<br>(including transfers) |  |  |
| JULY/AUG/SEPT       | 4             | 4           | 1              | JULY/AUG/SEPT                    | 480                       | 331                     | 207                                                |  |  |
| OCT/NOV/DEC         | 2             | 0           | 6              | OCT/NOV/DEC                      | 140                       | 181                     | 243                                                |  |  |
| JAN/FEB/MAR         | 1             | 0           | 0              | JAN/FEB/MAR                      | -30                       | 0                       | 0                                                  |  |  |
| APR/MAY/JUNE        | 1             | 0           | 0              | APR/MAY/JUNE                     | -230                      | 0                       | 0                                                  |  |  |